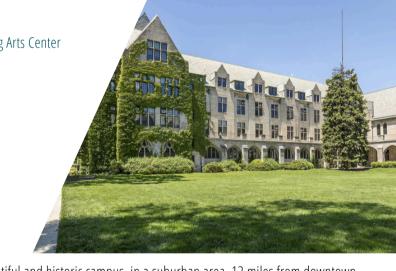

## THEATER Theater: Lund Auditorium at Dominican University Performing Arts Center Address: 7900 West Division St. River Forest, IL 60305 Website: LINK Stage Size: 33' 6" x 17' Auditorium Size: 1,145 seats Nearby restaurants: A variety of options within a few miles' drive from theater Parking: Onsite free of charge

The Lund Auditorium is located on Dominican University's beautiful and historic campus, in a suburban area, 12 miles from downtown Chicago. The theater stage is on the smaller side and has a limited backstage capacity. The O'Hare Airport is a major travel hub, with hundreds of available flights. Keep in mind -- there is little available accommodation near the theater, with most hotels located in the O'Hare airport area within a few miles' drive, making this a great location for those who don't mind driving.